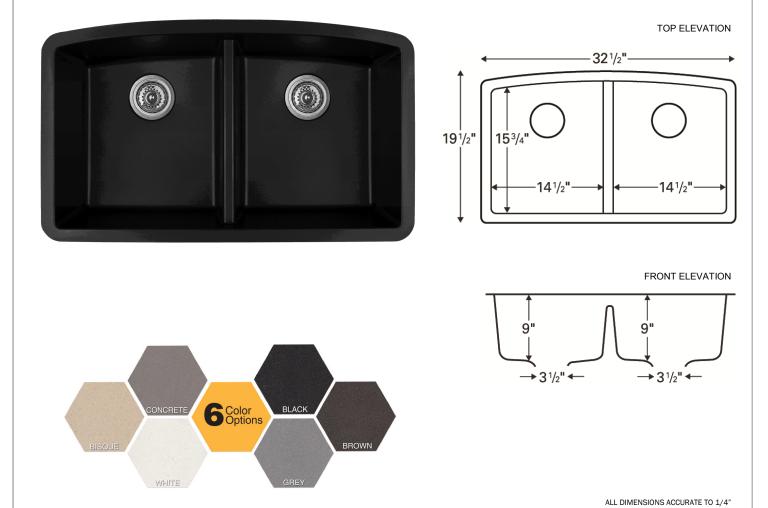

Model: **QU-710** 

## **Features and Specifications:**

- Double equal bowl kitchen sink.
- Made of 80% quartz and the finest acrylic resins.
- Designed for undermount installation in all solid surface, granite and quartz countertops.
- Outside dimensions: 32-1/2" x 19-1/2" x 9".
- Inside bowl dimensions:

Left bowl - 14-1/2" x 15-3/4" x 9"

Right bowl - 14-1/2" x 15-3/4" x 9"

- Rear positioned wastes.
- Waste opening: 3-1/2".
- · Sink bowl surface has a matte finish.
- Supplied with mounting clips and cutout template.
- Strainer baskets shown not included with sink.
- Strainer baskets in stainless steel or matching colors available as optional accessories.
- Sinks colors available: Black, Bisque, White, Concrete, Brown, Grey
- cUPC Certified